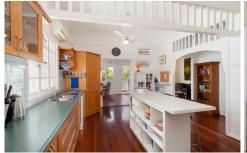

## 2 First Street Camp Hill QLD

This classic 3 bedroom Queenslander enjoys a high position, high ceilings, traditional VJ'S, a modern kitchen with an open plan dining area, a separate lounge, a separate two car lock up garage, and a private fully fenced garden. This is just a gorgeous quaint Queenslander one you will be proud to call home.