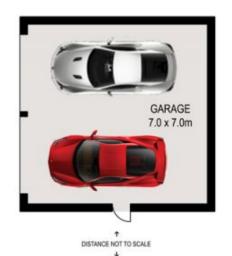

3 📭 1 🔓 2 😭

**Price** : \$ 701,000 **Land Size** : 417 sqm

**View**: https://www.brisbaneboutique.com/sale/qld/

southside/camp-hill/residential/house/62626

56

Pelham Marsh 3169 0230

LOWER LEVEL

|       | internal        | external      |
|-------|-----------------|---------------|
| lower | 146sqm<br>98sqm | 17sqm<br>7sqm |
| total | 244sqm          | 24sqm         |