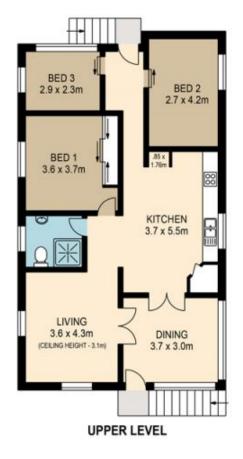

## 2 First Street Camp Hill QLD

This classic 3 bedroom Queenslander enjoys a high position, high ceilings, traditional VJ'S, a modern kitchen with an open plan dining area, a separate lounge, a separate two car lock up garage, and a private fully fenced garden. This is just a gorgeous quaint Queenslander one you will be proud to call home.

Offering all the features you would expect of a home this age, including a double gable facade, 3 metre ceilings, VJ's throughout, Silky Oak casement windows and polished floors. Although this home is very liveable right now its

3 📭 1 🔓 2 😭

**Price** : \$ 701,000 **Land Size** : 417 sqm

**View**: https://www.brisbaneboutique.com/sale/qld/

southside/camp-hill/residential/house/62626

56

Pelham Marsh 3169 0230

LOWER LEVEL

|       | internal        | external      |
|-------|-----------------|---------------|
| lower | 146sqm<br>98sqm | 17sqm<br>7sqm |
| total | 244sqm          | 24sqm         |