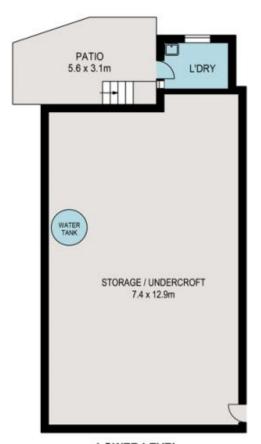

3 📭 1 🔓 2 😭

**Price** : \$ 701,000 **Land Size** : 417 sqm

**View**: https://www.brisbaneboutique.com/sale/qld/

southside/camp-hill/residential/house/62626

56

Pelham Marsh 3169 0230

LOWER LEVEL

|       | internal        | external      |
|-------|-----------------|---------------|
| lower | 146sqm<br>98sqm | 17sqm<br>7sqm |
| total | 244sqm          | 24sqm         |