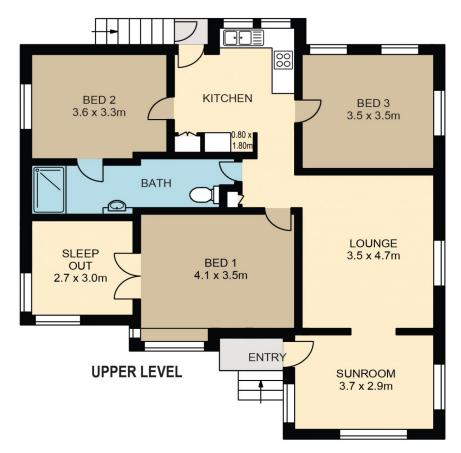

**LOWER LEVEL** 

PLANS SHOWN ONLY INDICATIVE OF LAYOUT. DIMENSIONS ARE APPROXIMATE.

All information contained herein is gathered from sources we believe to be reliable. However we cannot guarantee its accuracy and interested persons should rely on their own enquiries.

|       | internal |
|-------|----------|
| lower | 69sqm    |
| upper | 102sqm   |
| total | 171sqm   |