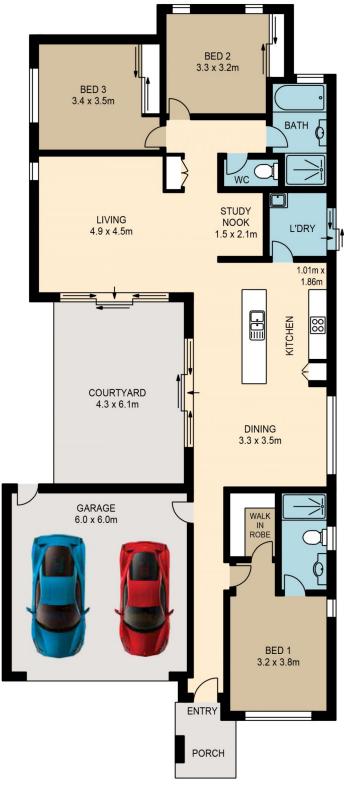

pswich-west-moreton/augustine-heights/resi

dential/house/6262627

SCALE (METRES)

PLANS SHOWN ONLY INDICATIVE OF LAYOUT. DIMENSIONS ARE APPROXIMATE.

All information contained herein is gathered from sources we believe to be reliable. However we cannot guarantee its accuracy and interested persons should rely on their own enquiries.

internal external 175sqm 30sqm