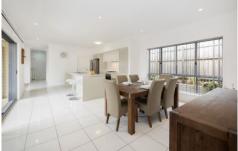

## Featuring:

- Central modern kitchen with breakfast bar and dining
- A massive entertaining area flowing from the living and kitchen area

3 📭 2 🔓 2 😭

**Price** : \$ 386,200 **Land Size** : 375 sqm

View: https://www.brisbaneboutique.com/sale/qld/i