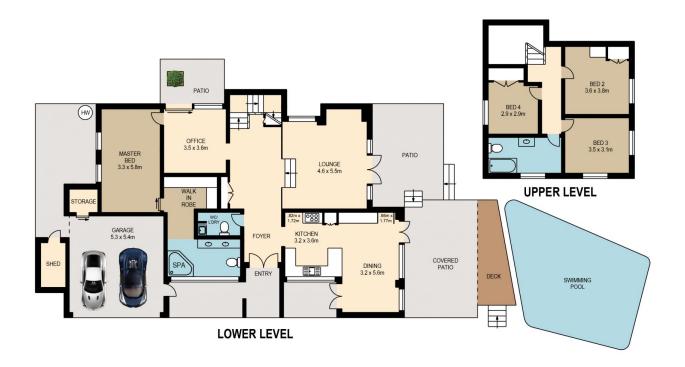

## Prisbang Boutique Property

## 84 Ballarat Street Mount Gravatt East QLD

Living in a quite elevated position has many benefits, the North east aspect offers unobstructed views to Morton Island and brilliant bay breezes all year round. This 1960's built home offers many living and entertaining areas, and multiple courtyards. Being a 4 bedroom home with a good size study, and airconditioning this home is suited to the growing family looking for an enjoyable home with an enviable low maintenance lifestyle. The family has just moved out the home has been refreshed and is ready for the next family to just move in, instant comfortable easy living.

Split over 2 levels, air conditioned and with a sunken lounge this home will be sure to impress your family and friends. With brilliant street presence, spacious living and entertaining areas this home offers a unique ambiance expected from a home of this era.

4 📮 2 🖺 2 🖨

**Building Size**: 336 sqm **Land Size**: 685 sqm

View : https://v

: https://www.brisbaneboutique.com/sale/ qld/southside/mount-gravatt-east/reside

ntial/house/6262619

Pelham Marsh 3169 0230

All information contained herein is gathered from sources we believe to be reliable. However we cannot guarantee its accuracy and interested persons should rely on their own enquiries.

 internal
 external

 lower
 175 sqm
 103sqm

 upper
 58sqm
 103sqm

 total
 233sqm
 103sqm

84 BALLARAT STREET

Created by RealScope© www.realscope.com.au