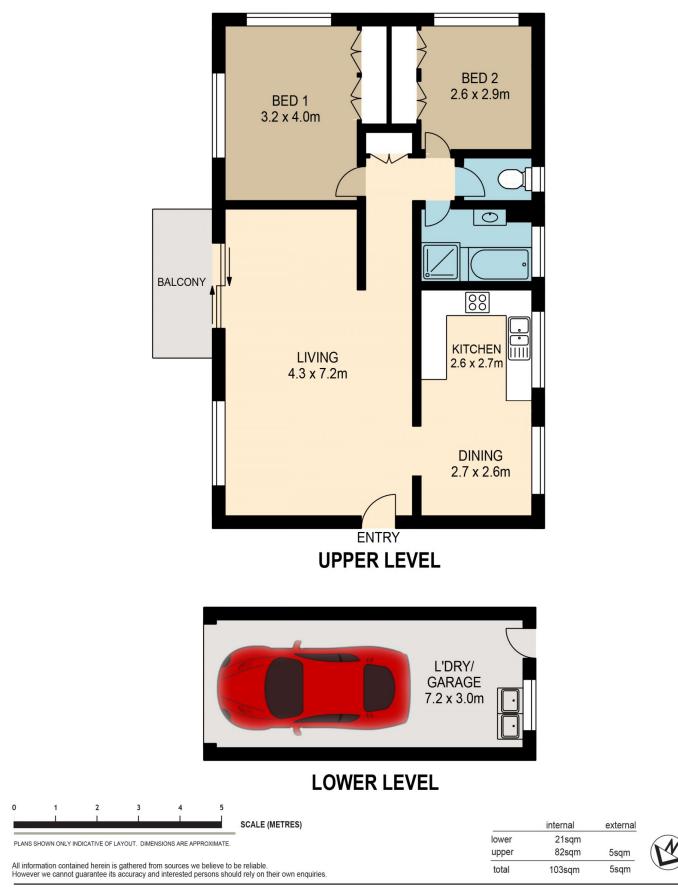

On entry you will be greeted by the massive living area with a separate kitchen and dining room. With plush high end carpet throughout, a powerful 7.6kw air conditioner to ensure comfort all year round. The bathroom has been modernised and offers a separate bath, new shower screen, basin and vanity cupboard, and a separate toilet. Two bedrooms, master being huge, include built-in wardrobes that provide plenty of room for the biggest of 2 🛤 1 🚰 1 🚘

| Price                |
|----------------------|
| <b>Building Size</b> |
| Land Size            |
| View                 |

- : \$ 415,000
- : 108 sqm :811 sqm

: https://www.brisbaneboutique.com/sale/ qld/southside/coorparoo/residential/unit/ 6262612