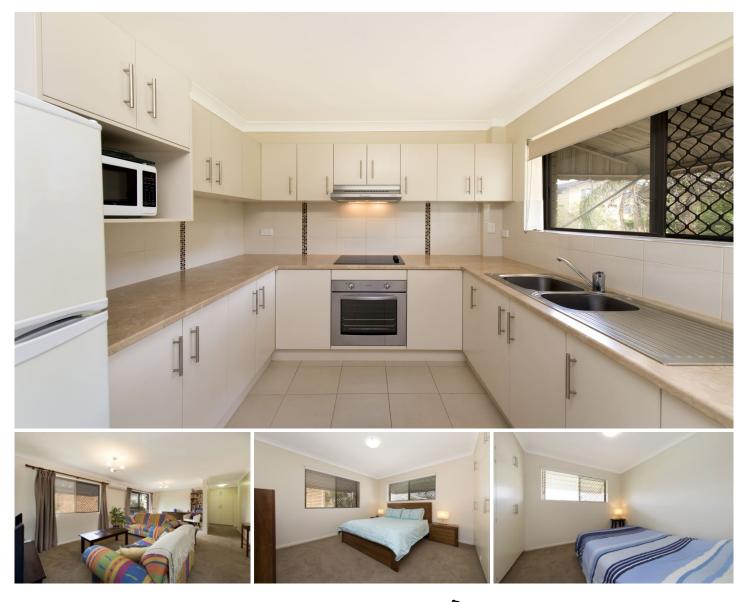

## 2/28 Weston Street Coorparoo QLD

Arriving from a hard day's work you will feel right at home in your new freshly renovated big first floor two bedroom unit sitting right in the heart of Coorparoo. Very spacious and practical this unit offers a relaxing homely feel. Renovated by the current owner with a beautiful big kitchen that feels large and offers copious amounts of storage and lots of bench space, there's simply nothing to do except move in or rent out. Currently rented at \$400/week.

On entry you will be greeted by the massive living area with a separate kitchen and dining room. With plush high end carpet throughout, a powerful 7.6kw air conditioner to ensure comfort all year round. The bathroom has been modernised and offers a separate bath, new shower screen, basin and vanity cupboard, and a separate toilet. Two bedrooms, master being huge, include built-in wardrobes that provide plenty of room for the biggest of 2 🛤 1 🚰 1 🚘