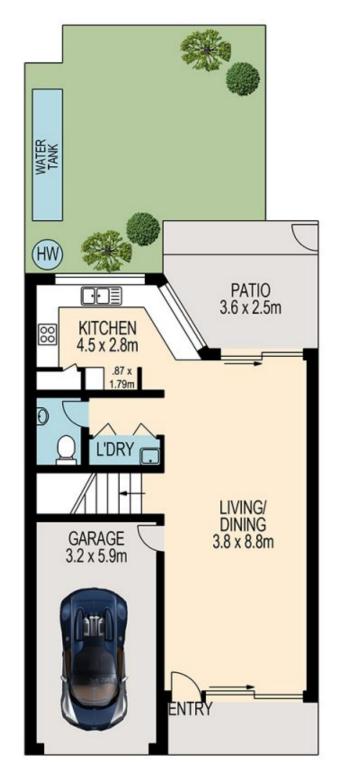

All living is on the ground floor with internal access to the garage, a downstairs powder room, the laundry, kitchen and open plan lounge dining which all offer polished porcelain flooring and are rather spacious. There are three good sized bedrooms on the first floor all with brand new carpet. The main bedroom has an ensuite, a walk in robe, and is air-conditioning with a ceiling fan. The other bedrooms also have built in robes and ceiling fans, these bedroom share the main bathroom with its own bath.

## **LOWER LEVEL**

|       | internal | external |
|-------|----------|----------|
| lower | 75sqm    | 17sqm    |
| upper | 70sqm    | 7sqm     |
| total | 145sqm   | 24sqm    |
|       |          |          |