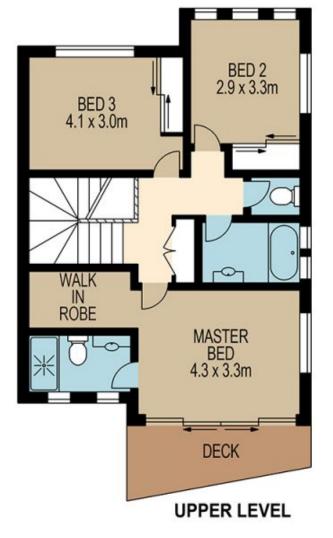

All living is on the ground floor with internal access to the garage, a downstairs powder room, the laundry, kitchen and open plan lounge dining which all offer polished porcelain flooring and are rather spacious. There are three good sized bedrooms on the first floor all with brand new carpet. The main bedroom has an ensuite, a walk in robe, and is air-conditioning with a ceiling fan. The other bedrooms also have built in robes and ceiling fans, these bedroom share the main bathroom with its own bath.