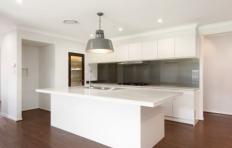

The Stone top kitchen features a walk in pantry and 900 wide oven and cooktop. Both bathrooms and the laundry

4 🕮 2 🖺 4 🖨

**Building Size**: 284 sqm **Land Size**: 503 sqm

View : https://v

: https://www.brisbaneboutique.com/lease/qld/bayside/wakerley/residential/house/