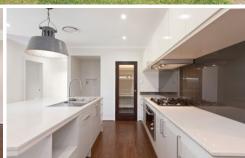

The Stone top kitchen features a walk in pantry and 900 wide oven and cooktop. Both bathrooms and the laundry

4 🕮 2 🖺 4 🖨

**Building Size**: 284 sqm **Land Size**: 503 sqm

View : https://v

: https://www.brisbaneboutique.com/lease/qld/bayside/wakerley/residential/house/