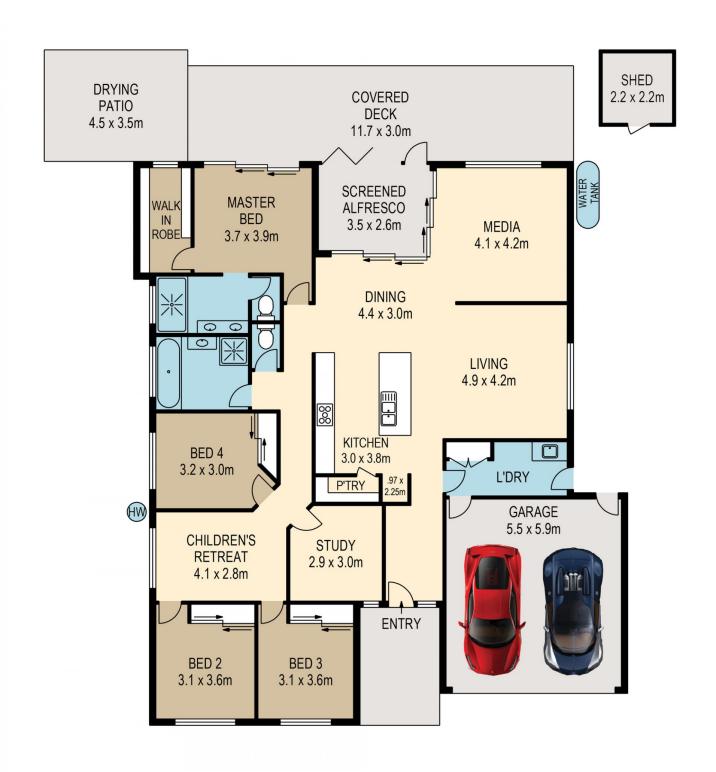

## 53 Foxwood Circuit Wakerley QLD

UNDER APPLICATION OPEN HOME CANCELLED - ALL INSPECTIONS PLEASE CONFIRM INTENTION TO INSPECT AT OPEN HOME VIA TEXT OR EMAIL. This beautiful big low-set home offers 4 decent size Bedrooms all with built-in robes and the Master room with a huge walk in robe, 2 beautiful Bathrooms, a combined Kitchen, Dining and Living room, a family room and a children's retreat/3rd living room. A very spacious design with brilliant dark timber floors right through (Yes no carpet), ducted Air Conditioning, Solar power to make life easier with the power bills, a water tank for your lawns, and a huge rear deck with a screened in Alfresco dining area. The home offers full crimsafe to all windows and doors, and is fully fenced.

The Stone top kitchen features a walk in pantry and 900 wide oven and cooktop. Both bathrooms and the laundry

4 🕮 2 🖺 4 🖨

**Building Size**: 284 sqm **Land Size**: 503 sqm

View : https://v

: https://www.brisbaneboutique.com/lease/qld/bayside/wakerley/residential/house/

internal external 213sqm 71sqm