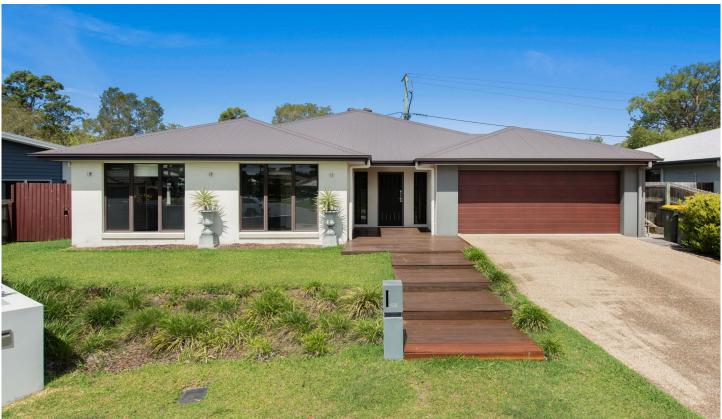

## 53 Foxwood Circuit Wakerley QLD

UNDER APPLICATION OPEN HOME CANCELLED - ALL INSPECTIONS PLEASE CONFIRM INTENTION TO INSPECT AT OPEN HOME VIA TEXT OR EMAIL. This beautiful big low-set home offers 4 decent size Bedrooms all with built-in robes and the Master room with a huge walk in robe, 2 beautiful Bathrooms, a combined Kitchen, Dining and Living room, a family room and a children's retreat/3rd living room. A very spacious design with brilliant dark timber floors right through (Yes no carpet), ducted Air Conditioning, Solar power to make life easier with the power bills, a water tank for your lawns, and a huge rear deck with a screened in Alfresco dining area. The home offers full crimsafe to all windows and doors, and is fully fenced.

The Stone top kitchen features a walk in pantry and 900 wide oven and cooktop. Both bathrooms and the laundry

4 🕮 2 🖺 4 🖨

**Building Size**: 284 sqm **Land Size**: 503 sqm

View : https://v

: https://www.brisbaneboutique.com/lease/qld/bayside/wakerley/residential/house/